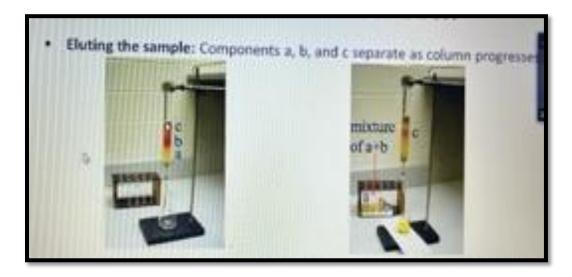

HNIQUE

- ➤ Ideal and common techniques
  - The material is slurred with the solvent and generally added to the column in portions. Solid settles down while the solvent remain upward. This solvent is removed then sea sand id placed.
    - The stationary phase settles uniformly in the column and there is no entrapment of the air bubbles.
    - There will not be any crack in the column of adsorbent.
    - The bands eluted from the the column will be uniform and ideal for separation.



# 2. GRADIENT ELUTION TECHNIQUES

- > Solvents of gradually \*polarity or \* elution strength are used during the process of separation.
- ➤ Initially low polar solvent is used followed by gradually increasing the polarity.
- For example: initially benzene. Then chloroform then ethyl acetate then chloroform.



• Fractions can be collected in test tubes, vials, beakers or Erlenmeyer flasks.

- Recovery is done by collecting different fractions of mobile phase of equal volume like 10 ml, 20ml etc or unequal volume.
- The can also be collected time wise i.e. a fraction for every 10 min or 20 min etc. The recovered fractions are detected by using different techniques.

# **INTRODUCTION**

- The term Flash Chromatography was coined in 1978 by W. Clark Still and co workers of Columbia University to describe separations in which a gas- pressurized solvent reset is used to accelerate solvent and achieve superior chemical separations in less than traditional gravity- based column chromatography.
- Flash chromatography is currently one of the most popular techniques for purifying pharmaceuticals interme