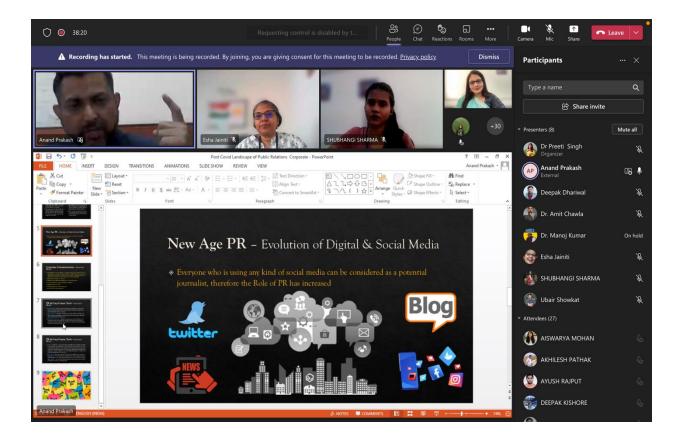

# 1. Soft Skills: Reports on workshops conducted for Soft Skills

- a) Expert Talk on 'Digital Storytelling' by Prof (Dr) Anubhuti Yadav
- b) Understanding Digital Media by Mr. Sanjay Kumar
- c) Industry Interaction cum Workshop by Mr. Olga Anisimova
- d) Information, Education and Communication (IEC):Projects by Dr. MS Doria
- e) Webinar on "Post-Covid Landscape of Public Relations and Corporate Communication" by Mr. Anand Prakash

# 1 Soft Skills: Reports on workshops conducted for Soft Skills

- a) Expert Talk on 'Digital Storytelling' by Prof (Dr) Anubhuti Yadav
- b) Understanding Digital Media by Mr. Sanjay Kumar
- c) Industry Interaction cum Workshop by Mr. Olga Anisimova
- d) Information, Education and Communication (IEC): Projects by Dr. MS Doria
- e) Webinar on "Post-Covid Landscape of Public Relations and Corporate Communication" by Mr. Anand Prakash
- f) Industry Interaction Session on 'Film Direction' by Mr. Mahesh Kumar and Mr. Rahul Kr. Singh