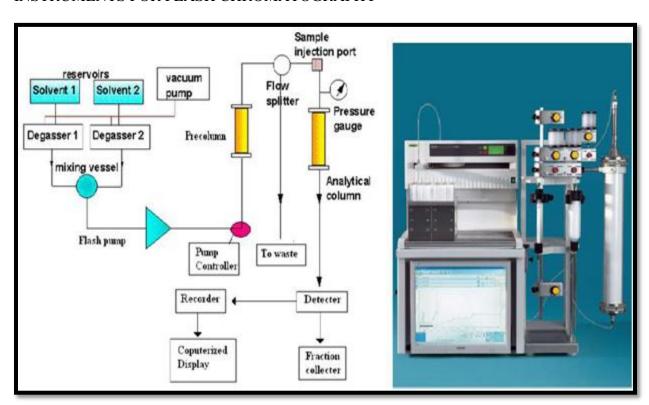

ood separation is achieved.
- FLORISIL: mild, neutral medium, 200 mesh can be effective for easy separations. Less than 200 mesh best for purification by filtration.
- ALUMINA: Basic or neutral medium. Can be effective for easy seperations and purification of amines.
- REVERSE PHASE SILICA: the most polar compounds elute fastest, the most non polar slowest.

Amity University Haryana Manesar Gurgaon-122413

# SOLVENT SYSTEM FOR FLASH CHROMATOGRAPGY

Flash column chromatography is usually carried out with a mixture of two solvents (polar and non-polar).

- One- compound solvent system
  - 1) Hydrocarbons: pentane, hexane
  - 2) Ethyl acetate
  - 3) Dichoromethane
- > Two- compound solvent syetm
- 1) Methanol/Dichloromethane
- 2) Ethyl Acetate/ Hexane

# INSTRUMENTS FOR FLASH CHROMATOGRAPHY



**APPLICATIONS OF FLASH CHROMATOGRAPHY** 

Natural products/ Nutraceuticals applications

- A. Separation and isolation of  $\alpha$ -Santalol and  $\beta$  Santalol from sandalwood extraction.
- B. Isolation and purification of chromophoric and nonchromophoric compounds in giant knotweed rhizome.
- C. Isolation and purification of flavonoids from ginkgo biloba leaves extract.
- D. Isolation and purification od catechins from green tea extracts.
- E. In purification of GallaChinensis.
- F. Purification of Ferulic Acid in RhizomaChuanxiong Extract.

# **CONCLUSION**

Purification of drug is an important step in any branch of research. Preparative chromatography is used to separate the components of a mixture for more advanced used and is thus a form of purification. Flash chromatography c