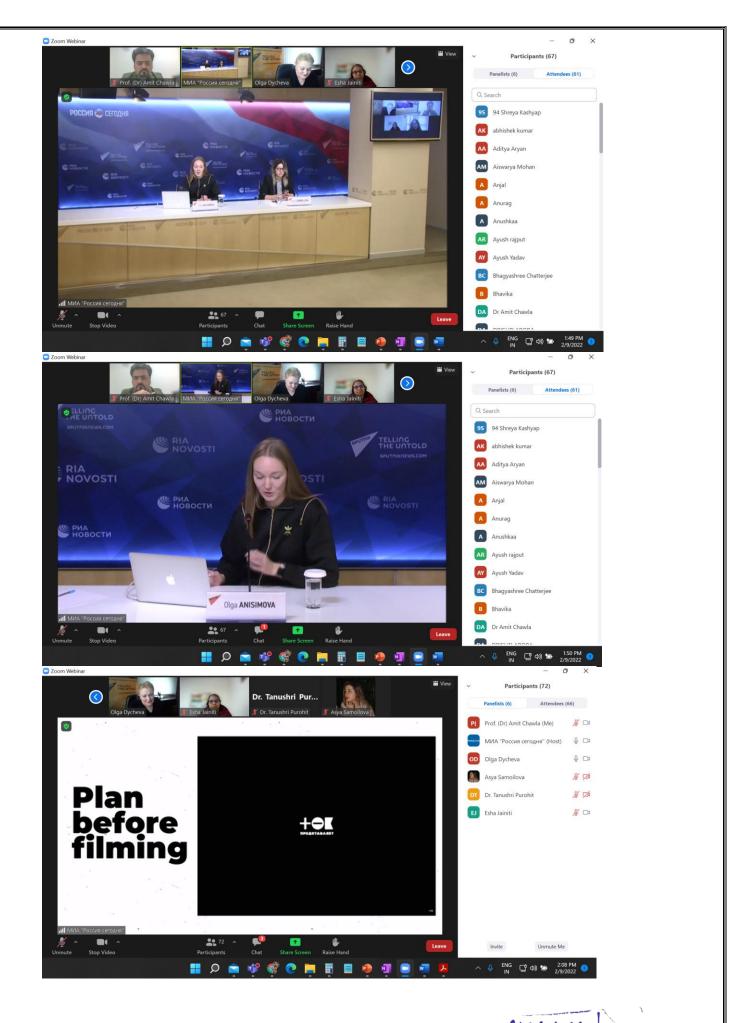

#### 3.2 Brief about the address/talk of speakers

The event started with a brief introduction of the event by Ms. Olga Dyvecha – Head of Sputnik Pro Delhi office who commenced with an introduction of Sputnik Media Group. Thereafter Dr. Tanushri Purohit, Ms. Esha Jainiti and Prof. Dr. Amit Chawla from Amity University – Haryana were introduced by Ms. Dycheva. After a formal welcome note by Dr. Tanushri Purohit and Ms. Esha Jainiti where Amity University, Amity Skill Institute and ASCO were introduced, the session started with the expert speaker, Ms. Olga Anisimova, Head of Video Production, Rossiya Segodnya media group and Editor-in-Chief, TOK Media sharing about her background and about TOK Media

Group.
Page | 3

Amity University Harvana

Importance of time spent on setting up a camera was discussed. Thereafter the expert mentioned about the frame and mood setting. Metaphorical representation of visuals with the help of semiotics was explained. Reconstruction Video was played for the audience and it was highly appreciated. Plan and Structure of documentary is important start. Importance of Editing was shared by the expert with help of examples. Staging for showcasing reality was emphasized. Scope and opportunities of working with YouTube Creators Page was discussed.