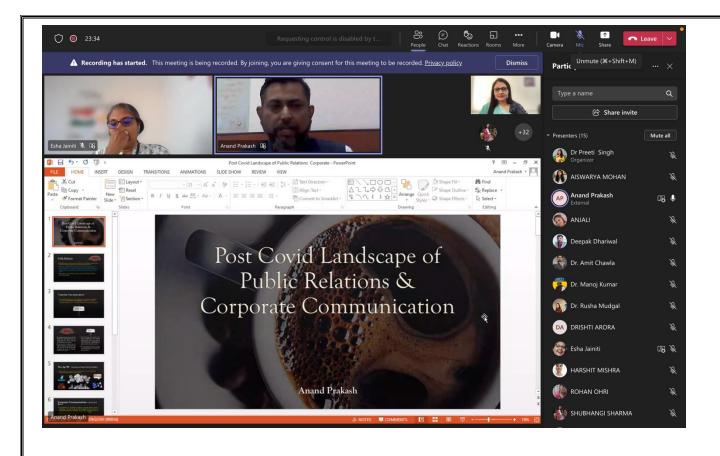

# 1. Soft Skills: Reports on workshops conducted for Soft Skills

- a) Expert Talk on 'Digital Storytelling' by Prof (Dr) Anubhuti Yadav
- b) Understanding Digital Media by Mr. Sanjay Kumar
- c) Industry Interaction cum Workshop by Mr. Olga Anisimova
- d) Information, Education and Communication (IEC):Projects by Dr. MS Doria
- e) Webinar on "Post-Covid Landscape of Public Relations and Corporate Communication" by Mr. Anand Prakash

# 1 Soft Skills: Reports on workshops conducted for Soft Skills

- a) Expert Talk on 'Digital Storytelling' by Prof (Dr) Anubhuti Yadav
- b) Understanding Digital Media by Mr. Sanjay Kumar
- c) Industry Interaction cum Workshop by Mr. Olga Anisimova
- d) Information, Education and Communication (IEC): Projects by Dr. MS Doria
- e) Webinar on "Post-Covid Landscape of Public Relations and Corporate Communication" by Mr. Anand Prakash
- f) Industry Interaction Session on 'Film Direction' by Mr. Mahesh Kumar and Mr. Rahul Kr. Singh