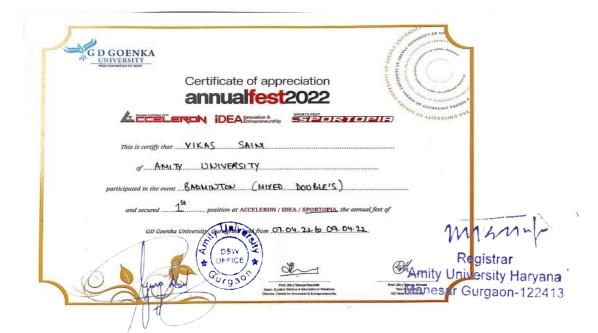

|



# **Basketball players received awards as follows:**





# **Chess players received awards as follows:**

|                                          |                                                                                                                             | The Party of Co                                                    |
|------------------------------------------|-----------------------------------------------------------------------------------------------------------------------------|--------------------------------------------------------------------|
| G D GOENKA UNIVERSITY HOLD TO UNIVERSITY |                                                                                                                             |