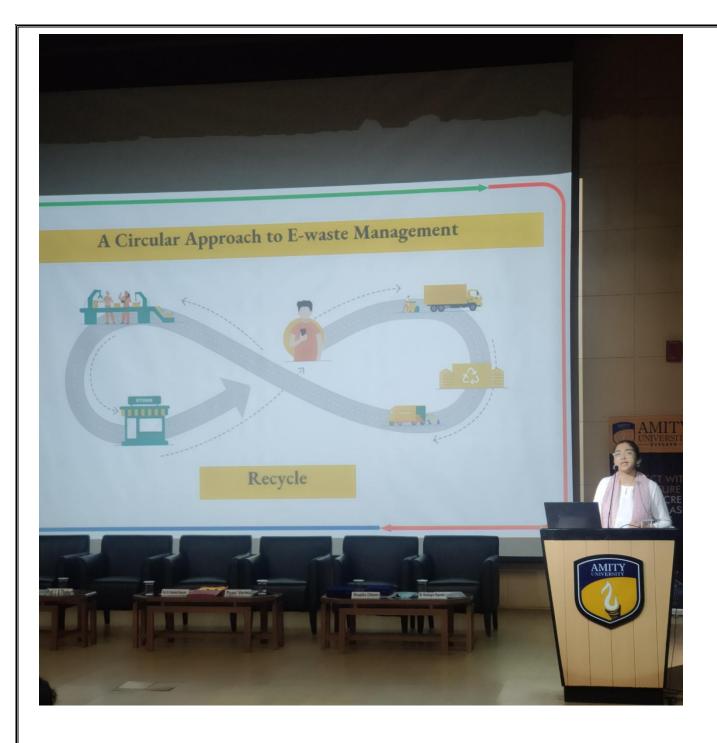

|
| 10:45-10:50AM  | Words of Motivation: <b>Prof. (Dr.) Padmakali Banerjee</b> Pro Vice Chancellor, Amity University Haryana |
| 10.50-11.55AM  | e-Waste: Environment and Circularity<br>Ms. Panni Verma and Team<br>SAAHAS (bE-Circular E waste program) |
| 11:55-12.00PM  | Interactive session /Selected question answer session                                                    |
| 12.00-12.05 PM | Vote of Thanx: <b>Dr. Deepika Pande</b> y                                                                |

Pre-Session Assessment link: https://forms.gle/6fVsuCNJF9Twj7r67





Registrar Amity University Haryana Manesar Gurgaon-122413 Directorate of Outcome (DOO)

many





Registrar
Amity University Haryana
Manesar Gurgaon-122413
Directorate of Outcome (DOO)



**3.9 Scanned copy of attendance sheets:** Copy attached in the mail.

3.10Few Scanned feedback forms of participants

|         | Attendance Sheet of Faculty Members (AUH) |        |                     |                                    |  |  |  |  |
|---------|-------------------------------------------|--------|---------------------|------------------------------------|--|--|--|--|
| Event ' | Event Title:Date:                         |        |                     |                                    |  |  |  |  |
| S.No.   | Participant Faculty<br>Name               | School | Designation         | Signature                          |  |  |  |  |
| 1       | Prof. Dr. I.S Thakur                      | ASEES  | Director, ASEES     | - Hakin                            |  |  |  |  |