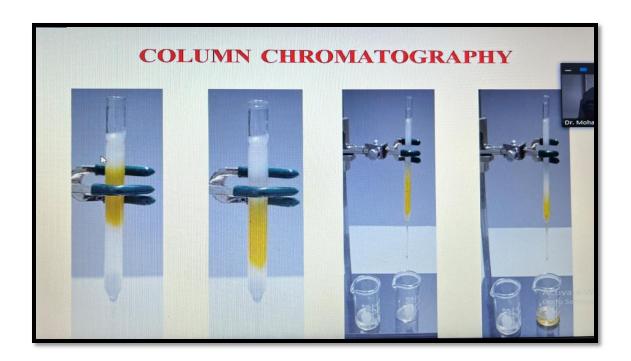

- The sample which is usually a mixture of components is dissolved in minimum quantity of the mobile phase.
- The entire sample is introduced into the column at once and get adsorb on the top portion of the column
- From this zone, individual sample can be separated by a process of elution.

# 1. WET PACKING TECHNIQUE

- ➤ Ideal and common techniques
  - The material is slurred with the solvent and generally added to the column in portions. Solid settles down while the solvent remain upward. This solvent is removed then sea sand id placed.
    - The stationary phase settles uniformly in the column and there is no entrapment of the air bubbles.
    - There will not be any crack in the column of adsorbent.
    - The bands eluted from the the column will be uniform and ideal for separation.



# 2. GRADIENT ELUTION TECHNIQUES

- > Solvents of gradually \*polarity or \* elution strength are used during the process of separation.
- ➤ Initially low polar solvent is used followed by gradually increasing the polarity.
- For example: initially benzene. Then chloroform then ethyl acetate then chloroform.



• Fractions can be collected in test tubes, vials, beakers or Erlenmeyer flasks.

- Recovery is done by collecting different fractions of mobile phase of equal volume like 10 ml, 20ml etc or unequal volume.
- The can also be collected time wise i.e. a fraction for every 10 min or 20 min etc. The recovered fractions are detected by using different techniques.

# **INTRODUCTION**

- The term Flash Chromatography was coined in 1978 by W. Clark Still and co workers of Columbia Univers