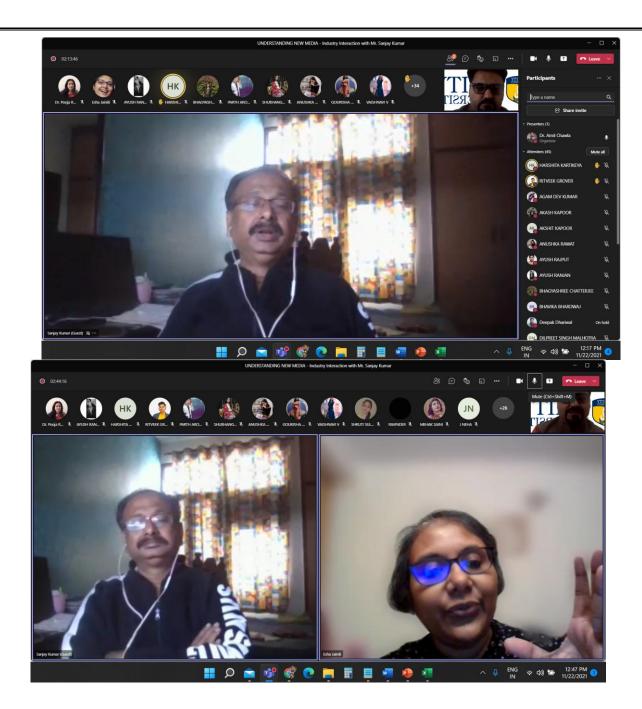

# 3. Event Report along with glimpses of the event (Photographs)

#### 3.1 General Introduction of the Event

Digital, AppBased & On-demand News is a revolution in Online Journalism and New Media. To share the insights about this industry, ASCO - AUH organized an industry interaction cum workshop for BJ&MC students, with Mr. Sanjay Kumar from Microsoft News (MSN) as per following schedule.

Title: Understanding New Media

Date: 22/11/2021 (Monday)

Time: 10:00 AM - 12:30 PM

Mr. Kumar is a seasoned media practitioner and has worked with Times Internet, NDTV Convergence, HT Media Ltd, India Today and more. In the wake of the emergence of digital and social media, the skills for content development demands different skills, far beyond traditional skills. The niche and emerging streams need to be addressed by acquiring new skills.

# 3.2 Brief about the address/talk of speakers

The event started with a brief introduction of the expert by Prof. Amit Chawla and welcome address by Ms. Esha Jainiti. Thereafter the following topics were covered by the expert in his 3 hour session.