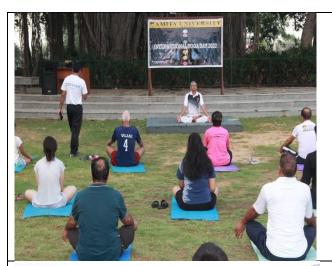

Hon'ble Prime Minister was intended to inspire and activate the Indian community for sustainability and global development.

The event was organized by DSW Office under the supervision of DSW Maj Gen Gurpal Singh Bal and coordinated by Mr. Rohit Saroha Sports Officer supported by DD Security & DD Hostel.

OSW OFFICE &

Registrar

<del>Manesar Gurgaon-122413</del>

# **Glimpse Of Event**

# Practice session by Mr. Ajit Kumar Mishra

# **Day 1 Yoga Practice:**











# **Day 2 Yoga Practice:**







# **Day 3 Yoga Practice:**







# **Lecture on "Yoga and Holistic Health":**











Registrar
Amity University Haryana

# **Day 3- Evening Yoga Practice:**











Registrar
Amity University Haryana

# Amity University Haryana Celebrating International Yoga Day on 21st June 2022:















Registrar
Amity University Haryana

# <u>Live Telecast by Hon'ble Prime Minister Shri Narendra Modi Ji addressing the nation on the theme "Yoga For Humanity"</u>





40 P/D

# <u>Directorate of Outcome</u> <u>Outcome Report(Event/Activity Organized @ AUH)</u>

# 1. General Information

**Date:** 13<sup>th</sup>-17<sup>th</sup> December 2021(One Week)

**Event Type: EDP** 

Event Title: 'Certificate Program in Holistic Well-being through Yoga'

**Venue: Zoom Platform** 

Organized by (School): Amity School of Liberal Arts

Student Participation\*: No. of Students from AUH (Course wise):-

Faculty Participation\*: No. of Faculty Members from AUH (Deptt. wise):-

Participation from outside AUH\*: No. of Students & Faculty Members-

(Enclose attendance sheets in given format)

E