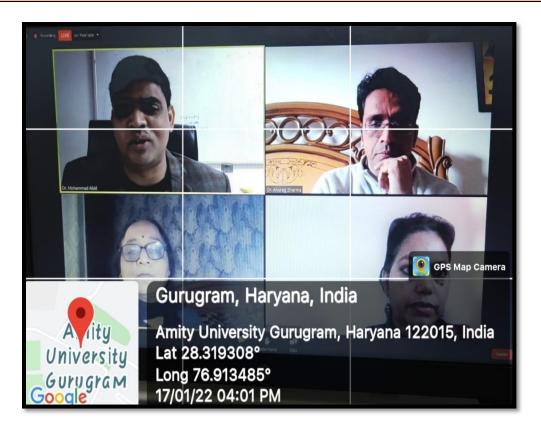

#### 1. General Information

Date: Feb. 09, 2022

**Event Type:** Industry Interaction cum Workshop

**Event Title:** 

Venue: Virtual (Zoom call)

Organized by (School): SputnikPro and Amity School of Communication

#### 3.1 General Introduction of the Event

With a view to train the students about the production of video content that attracts international audience a joint training/workshop was conducted by SputnikPro and ASCO, AUH as per following schedule.

Title: How to create video content that attracts audience?

Date: 9<sup>th</sup> February 2022 Time: 13:30 – 15:15 IST

Speaker: Ms. Olga Anisimova

**Ms. Olga Anisimova is** Head of Video Production - Rossiya Segodnya media group (SputnikPro) AND Editor-in-chief - TOK Media.

#### 3.2 Brief about the address/talk of speakers

The event started with a brief introduction of the event by Ms. Olga Dyvecha – Head of Sputnik Pro Delhi office who commenced with an introduction of Sputnik Media Group. Thereafter Dr. Tanushri Purohit, Ms. Esha Jainiti and Prof. Dr. Amit Chawla from Amity University – Haryana were introduced by Ms. Dycheva. After a formal welcome note by Dr. Tanushri Purohit and Ms. Esha Jainiti where Amity University, Amity Skill Institute and ASCO were introduced, the session started with the expert speaker, Ms. Olga Anisimova, Head of Video Production, Rossiya Segodnya media group and Editor-in-Chief, TOK Media sharing about her background and about TOK Media