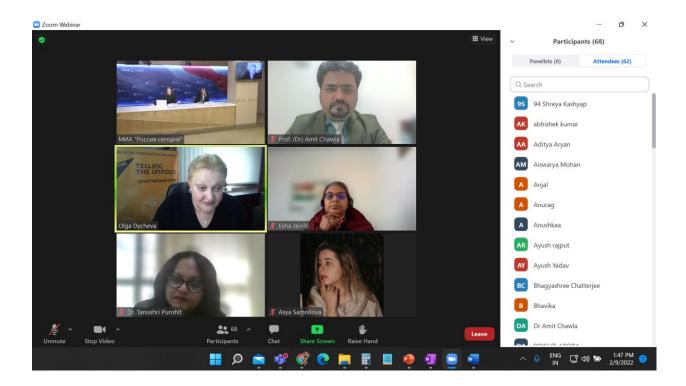

# **3.** Event Report along with glimpses of the event (Photographs)

#### 3.1 General Introduction of the Event

With a view to train the students about the production of video content that attracts international audience a joint training/workshop was conducted by SputnikPro and ASCO, AUH as per following schedule.

Title: How to create video content that attracts audience?

Date: 9<sup>th</sup> February 2022 Time: 13:30 – 15:15 IST

Speaker: Ms. Olga Anisimova

**Ms. Olga Anisimova is** Head of Video Production - Rossiya Segodnya media group (SputnikPro) AND Editor-in-chief - TOK Media.

The session was moderated by **Ms. Olga Dycheva** - Head of Sputnik hub in New Delhi. In India she was working with website Russia beyond the headlines and at Ruptly - the daughter organization of RT before appointed as the head of Sputnik News Agency at Delhi since 2017