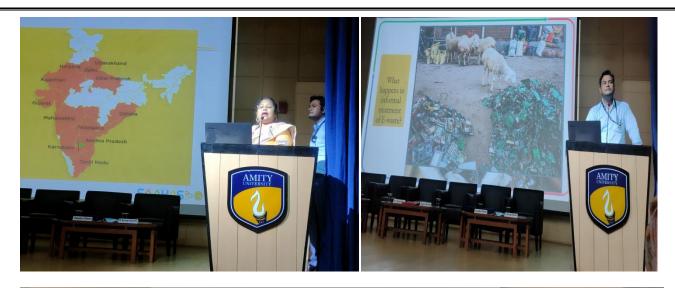

|
| 10:40-10:45AM  | Felicitation of Resource Persons and Photo click                                                         |
| 10:45-10:50AM  | Words of Motivation: <b>Prof. (Dr.) Padmakali Banerjee</b> Pro Vice Chancellor, Amity University Haryana |
| 10.50-11.55AM  | e-Waste: Environment and Circularity<br>Ms. Panni Verma and Team<br>SAAHAS (bE-Circular E waste program) |
| 11:55-12.00PM  | Interactive session /Selected question answer session                                                    |
| 12.00-12.05 PM | Vote of Thanx: <b>Dr. Deepika Pande</b> y                                                                |

Pre-Session Assessment link: https://forms.gle/6fVsuCNJF9Twj7r67





Registrar Amity University Haryana Manesar Gurgaon-122413 Directorate of Outcome (DOO)

many





Registrar
Amity University Haryana
Manesar Gurgaon-122413
Directorate of Outcome (DOO)



**3.9 Scanned copy of attendance sheets:** Copy attached in the mail.

3.10Few Scanned feedback forms of participants

|         | Attendance Sheet of Faculty Members (AUH) |        |                     |                                    |  |  |  |  |
|---------|-------------------------------------------|--------|---------------------|------------------------------------|--|--|--|--|
| Event ' | Event Title:Date:                         |        |                     |                                    |  |  |  |  |
| S.No.   | Participant Faculty<br>Name               | School | Designation         | Signature                          |  |  |  |  |
| 1       | Prof. Dr. I.S Thakur