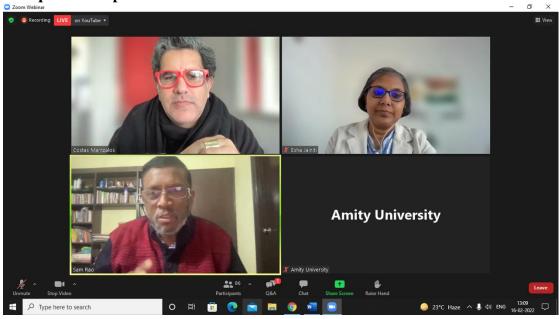

#### 3.2 Brief about the address/talk of speakers

The event started with a brief introduction of the event by Ms. Olga Dyvecha – Head of Sputnik Pro Delhi office who commenced with an introduction of Sputnik Media Group. Thereafter Dr. Tanushri Purohit, Ms. Esha Jainiti and Prof. Dr. Amit Chawla from Amity University – Haryana were introduced by Ms. Dycheva. After a formal welcome note by Dr. Tanushri Purohit and Ms. Esha Jainiti where Amity University, Amity Skill Institute and ASCO were introduced, the session started with the expert speaker, Ms. Olga Anisimova, Head of Video Production, Rossiya Segodnya media group and Editor-in-Chief, TOK Media sharing about her background and about TOK Media

Group.
Page | 3

Amity University Harvana

Importance of time spent on setting up a camera was discussed. Thereafter the expert mentioned about the frame and mood setting. Metaphorical representation of visuals with the help of semiotics was explained. Reconstruction Video was played for the audience and it was highly appreciated. Plan and Structure of documentary is important start. Importance of Editing was shared by the expert with help of examples. Staging for showcasing reality was emphasized. Scope and opportunities of working with YouTube Creators Page was discussed.

More than a dozen questions were asked by the participants that were interestingly and adequately answered by the expert from TOK Media. Towards the end, Prof. Dr. Amit Chawla presented a vote of thanks to TOK Media, SputnikPro, Ms. Dycheva, Ms. Olga Anisimova, faculty and all the students of Amity University.

75+ students and 6 panelists (3 from Amity, 2 from Sputnik and 1 from Tok Media) participated in this intriguing event that continued from 1:30 PM to 3:00 PM on 9/2/2022.